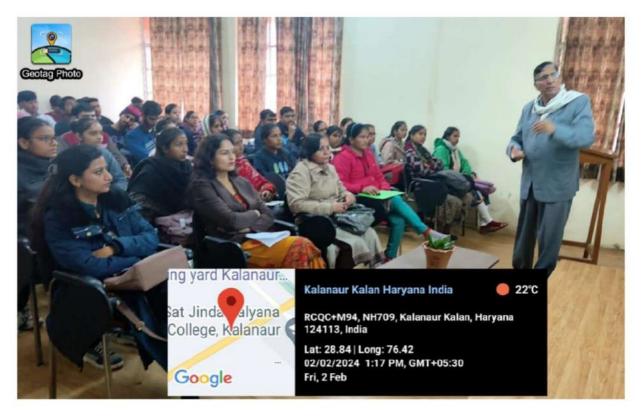

#### Report of Faculty Development Programme

सत जीन्दा कल्याणा महाविद्यालय, कलानौर में दिनांक 29.05.2024 को कम्पयूटर साईंस विभाग द्वारा महाविद्यालय के नॉन—टीचिंग स्टाफ के लिए फैकल्टी डेवलपमेंट प्रोग्राम का आयोजन किया गया। कम्पयूटर विभाग की प्राध्यापिका श्रीमती लक्ष्मी ने सभी स्टाफ सदस्यों को एम.एस वर्ड, एक्सल व पॉवर प्वाइंट इत्यादि पर विस्तृत जानकारी प्रदान की। इस अवसर पर प्राचार्य डॉ. नरेश .कुमार दुआ ने बताया कि इस फैकल्टी डेवलपमेंट कार्यक्रम का उददेश्य महाविद्यालय के नॉन—टीचिंग कर्मचारियों को कम्प्यूटर प्रणाली से अवगत करवना है क्योकि वर्तमान समय में कम्पयूटर का प्रयोग हर क्षेत्र में हो रहा है। अतः सभी को इस आधुनिक तकनीक के प्रयोग में सक्ष्म होना चाहिए। साथ ही बताया कि हम भविष्य में भी इस तरह के कार्यक्रम आयाजित करते रहेगे। इस अवसर पर श्री राजकुमार वत्स, श्री मधुसूदन शर्मा, श्री संजय खीथा व श्री हेमन्त मलिक सहित अन्य स्टाफ सदस्य उपस्थित रहे।