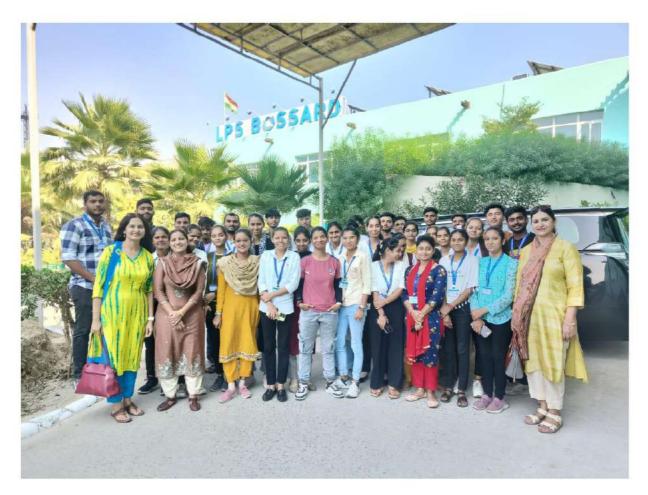

#### Entrepreneurship Development Club and Employment/Placement/Information Cell Notice

Date: 21.10.2023

All the students of UG/PG are informed that an industrial visit to LPS Bossard Pvt. Ltd., Rohtak will be organized. The details are as under:-

Date: 26 October, 2023

Departure Time: 9.45 A.M.

Interested students may give their names to Dr. Manasa Rai and Dr. Payal Gulati.

NEDU

(Dr. N.K.Dua) Principal

roonau

(Dr. Poonam Achlakha) Convener, EDC and Placement Cell

( Poincipal)

Poonaut (EDC, Convenor)

2.4

Industrial visit to LPS Bossard Pvt Ltd, Rohtak in Placement Cell and EDC

26.10.2023