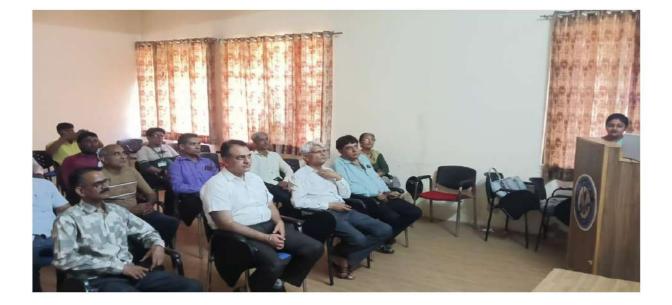

#### NOTICE

Date: 03.02.2024

3.2.1

All the students of UG and PG are informed that there will be an Extension Lecture as per the following details:-

Resource Person: Dr. R.C. Punia, Education Counsellor

For any query, the students may contact Sh. Harish Chander or Dr. Chetna.

# Sat Jinda Kalyana (PG) College, Kalanaur (Rohtak) Employment, Placement and Information Cell

ĸ

2

Career Guidance and Counselling Cell Extension Lecture "What after Graduation"

#### Report

08.02.2024

सत जीन्दा कल्याणा (पी.जी.) महाविद्यालय, कलानौर में Placement Cell & Career Counseling and Guidance Cell द्वारा एक विस्तार व्याख्यान "What after Graduation" का आयोजन किया गया। इस कार्यक्रम के मुख्य वक्ता Sh. R.C. Punia, State Awardee, Education Counsellor, Ex-Bank Manager थे। इस व्याख्यान की रूपरेखा डॉ. पूनम अधलखा (Employment/ Placement Cell, Convener) ने प्रस्तुत की तथा उपस्थित कॉलेज प्राचार्य, श्री आर.सी. पूनिया, कॉलेज स्टाफ का स्वागत भी किया। श्री पूनिया ने अपने वक्तव्य में बताया कि किस विषय की पढाई करके देश-प्रदेश में सुनिश्चित रोजगार प्राप्त कर सकते है तथा कोन सा डिप्लोमा अथवा डिग्री प्राप्त करके विद्यार्थी विदेश में सम्मानजनक पद प्राप्त कर सकते है। लड़कियों के लिए अपार सम्भावनाओं वाला क्षेत्र कौन सा है ? वर्क-एट होम के द्वारा 50-60 हजार रूपये कैसे कमाए जा सकते है आदि के बारे में विस्तृत जानकारी दी। कॉलेज प्राचार्य डॉ. नरेश कुमार दुआ ने मुख्य अतिथि का पुष्प गुच्छ भेंट कर स्वागत किया और कहा कि कैरियर किसी विशेष लिंग तक सीमित नही है, आवश्यक योग्यताएं और कौशल प्राप्त करके कोई भी अपने सपनो को साकार कर सकता है। इस कार्यक्रम का संचालन प्लेसमैंट सेल की संयोजिका डॉ. पूनम अधलखा व Career Counseling and Guidance Cell की संयोजिका डॉ. चेतना के दिशा-निर्देशन में सम्पन्न हुआ। इस अवसर पर श्री हरीश चन्द्र सहित अन्य स्टाफ सदस्य भी उपस्थित रहे। इस कार्यक्रम में 58 विद्यार्थियों ने भाग लिया। कार्यक्रम के अन्त मे डॉ. चेतना ने धन्यवाद ज्ञापन प्रस्तुत किया।