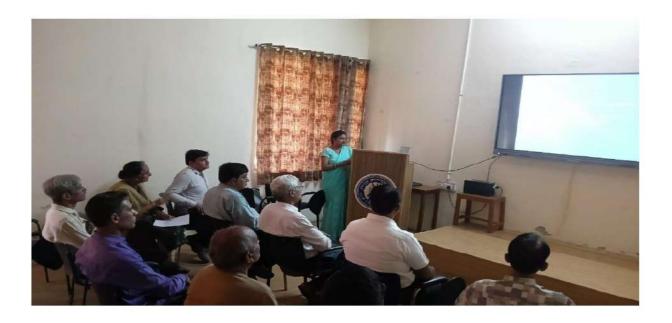

#### NOTICE

Date: 03.02.2024

3.2.1

All the students of UG and PG are informed that there will be an Extension Lecture as per the following details:-

Resource Person: Dr. R.C. Punia, Education Counsellor

For any query, the students may contact Sh. Harish Chander or Dr. Chetna.

# Sat Jinda Kalyana (PG) College, Kalanaur (Rohtak) Employment, Placement and Information Cell

ĸ

2

Career Guidance and Counselling Cell Extension Lecture "What after Graduation"

#### Report

08.02.2024

सत जीन्दा कल्याणा (पी.जी.) महाविद्यालय, कलानौर में Placement Cell & Career Counseling and Guidance Cell द्वारा एक विस्तार व्याख्यान "What after Graduation" का आयोजन किया गया। इस कार्यक्रम के मुख्य वक्ता Sh. R.C. Punia, State Awardee, Education Counsellor, Ex-Bank Manager थे। इस व्याख्यान की रूपरेखा डॉ. पूनम अधलखा (Employment/ Placement Cell, Convener) ने प्रस्तुत की तथा उपस्थित कॉलेज प्राचार्य, श्री आर.सी. पूनिया, कॉलेज स्टाफ का स्वागत भी किया। श्री पूनिया ने अपने वक्तव्य में बताया कि किस विषय की पढाई करके देश-प्रदेश में सुनिश्चित रोजगार प्राप्त कर सकते है तथा कोन सा डिप्लोमा अथवा डिग्री प्राप्त करके विद्यार्थी विदेश में सम्मानजनक पद प्राप्त कर सकते है। लड़कियों के लिए अपार सम्भावनाओं वाला क्षेत्र कौन सा है ? वर्क-एट होम के द्वारा 50-60 हजार रूपये कैसे कमाए जा सकते है आदि के बारे में विस्तृत जानकारी दी। कॉलेज प्राचार्य डॉ. नरेश कुमार दुआ ने मुख्य अतिथि का पुष्प गुच्छ भेंट कर स्वागत किया और कहा कि कैरियर किसी विशेष लिंग तक सीमित नही है, आवश्यक योग्यताएं और कौशल प्राप्त करके कोई भी अपने सपनो को साकार कर सकता है। इस कार्यक्रम का संचालन प्लेसमैंट सेल की संयोजिका डॉ. पूनम अधलखा व Career Counseling and Guidance Cell की संयोजिका डॉ. चेतना के दिशा-निर्देशन में सम्पन्न हुआ। इस अवसर पर श्री हरीश चन्द्र सहित अन्य स्टाफ सदस्य भी उपस्थित रहे। इस कार्यक्रम में 58 विद्यार्थियों ने भाग लिया। कार्यक्रम के अन्त मे डॉ. चेतना ने धन्यवाद ज्ञापन प्रस्तुत किया।