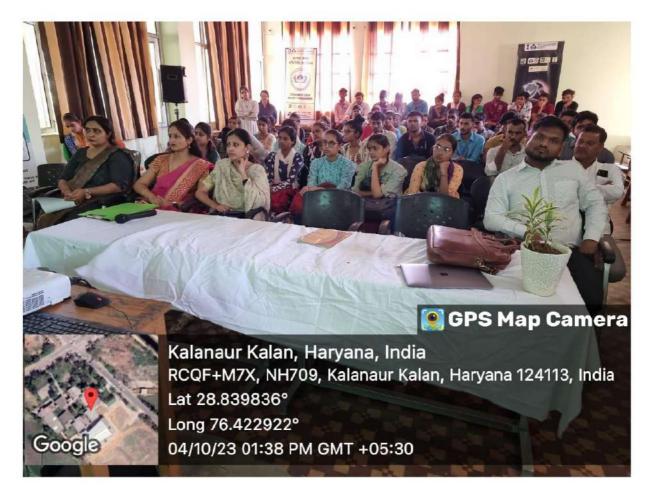

# Sat Jinda Kalyana (PG) College, Kalanaur (Rohtak) Employment, Placement and Information Cell

ĸ

2

Career Guidance and Counselling Cell Extension Lecture "What after Graduation"

#### Report

08.02.2024

सत जीन्दा कल्याणा (पी.जी.) महाविद्यालय, कलानौर में Placement Cell & Career Counseling and Guidance Cell द्वारा एक विस्तार व्याख्यान "What after Graduation" का आयोजन किया गया। इस कार्यक्रम के मुख्य वक्ता Sh. R.C. Punia, State Awardee, Education Counsellor, Ex-Bank Manager थे। इस व्याख्यान की रूपरेखा डॉ. पूनम अधलखा (Employment/ Placement Cell, Convener) ने प्रस्तुत की तथा उपस्थित कॉलेज प्राचार्य, श्री आर.सी. पूनिया, कॉलेज स्टाफ का स्वागत भी किया। श्री पूनिया ने अपने वक्तव्य में बताया कि किस विषय की पढाई करके देश-प्रदेश में सुनिश्चित रोजगार प्राप्त कर सकते है तथा कोन सा डिप्लोमा अथवा डिग्री प्राप्त करके विद्यार्थी विदेश में सम्मानजनक पद प्राप्त कर सकते है। लड़कियों के लिए अपार सम्भावनाओं वाला क्षेत्र कौन सा है ? वर्क-एट होम के द्वारा 50-60 हजार रूपये कैसे कमाए जा सकते है आदि के बारे में विस्तृत जानकारी दी। कॉलेज प्राचार्य डॉ. नरेश कुमार दुआ ने मुख्य अतिथि का पुष्प गुच्छ भेंट कर स्वागत किया और कहा कि कैरियर किसी विशेष लिंग तक सीमित नही है, आवश्यक योग्यताएं और कौशल प्राप्त करके कोई भी अपने सपनो को साकार कर सकता है। इस कार्यक्रम का संचालन प्लेसमैंट सेल की संयोजिका डॉ. पूनम अधलखा व Career Counseling and Guidance Cell की संयोजिका डॉ. चेतना के दिशा-निर्देशन में सम्पन्न हुआ। इस अवसर पर श्री हरीश चन्द्र सहित अन्य स्टाफ सदस्य भी उपस्थित रहे। इस कार्यक्रम में 58 विद्यार्थियों ने भाग लिया। कार्यक्रम के अन्त मे डॉ. चेतना ने धन्यवाद ज्ञापन प्रस्तुत किया।