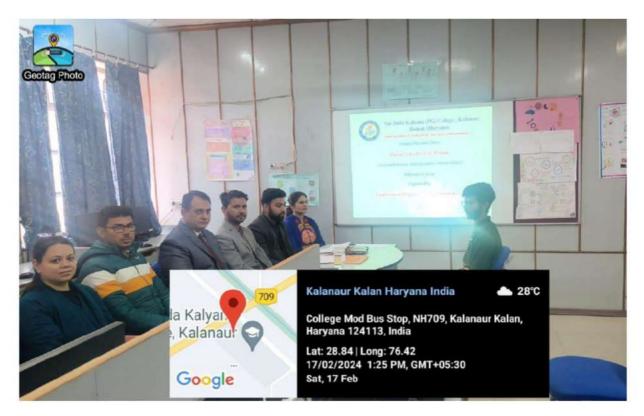

#### NOTICE

Date: 03.02.2024

3.2.1

All the students of UG and PG are informed that there will be an Extension Lecture as per the following details:-

Resource Person: Dr. R.C. Punia, Education Counsellor

For any query, the students may contact Sh. Harish Chander or Dr. Chetna.

202

[arun 06/02/200

124

(Dr. N.K. Dua) Principal

(Dr. Chetna) C.C & G. Cell

Dena (Dr.Poonam Adhlakha) Convener, Placement Cell