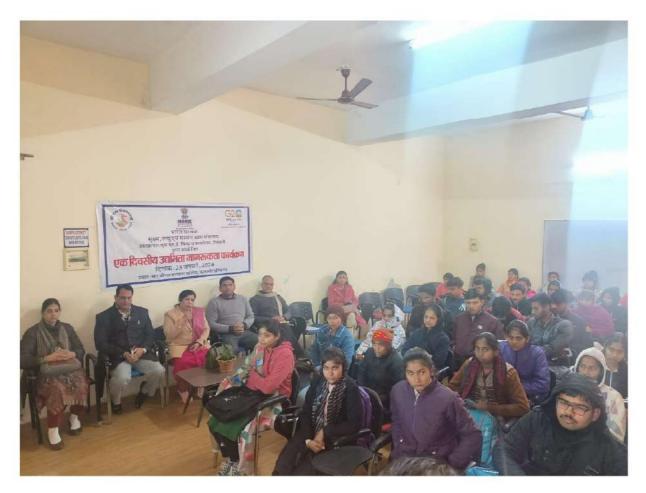

#### NOTICE

Date: 03.02.2024

3.2.1

All the students of UG and PG are informed that there will be an Extension Lecture as per the following details:-

Resource Person: Dr. R.C. Punia, Education Counsellor

For any query, the students may contact Sh. Harish Chander or Dr. Chetna.

202

[arun 06/02/200

124

(Dr. N.K. Dua) Principal

(Dr. Chetna) C.C & G. Cell

Dena (Dr.Poonam Adhlakha) Convener, Placement Cell

# Sat Jinda Kalyana (PG) College, Kalanaur (Rohtak) Employment, Placement and Information Cell

ĸ

2

Career Guidance and Counselling Cell Extension Lecture "What after Graduation"

#### Report

08.02.2024

सत जीन्दा कल्याणा (पी.जी.) महाविद्यालय, कलानौर में Placement Cell & Career Counseling and Guidance Cell द्वारा एक विस्तार व्याख्यान "What after Graduation" का आयोजन किया गया। इस कार्यक्रम के मुख्य वक्ता Sh. R.C. Punia, State Awardee, Education Counsellor, Ex-Bank Manager थे। इस व्याख्यान की रूपरेखा डॉ. पूनम अधलखा (Employment/ Placement Cell, Convener) ने प्रस्तुत की तथा उपस्थित कॉलेज प्राचार्य, श्री आर.सी. पूनिया, कॉलेज स्टाफ का स्वागत भी किया। श्री पूनिया ने अपने वक्तव्य में बताया कि किस विषय की पढाई करके देश-प्रदेश में सुनिश्चित रोजगार प्राप्त कर सकते है तथा कोन सा डिप्लोमा अथवा डिग्री प्राप्त करके विद्यार्थी विदेश में सम्मानजनक पद प्राप्त कर सकते है। लड़कियों के लिए अपार सम्भावनाओं वाला क्षेत्र कौन सा है ? वर्क-एट होम के द्वारा 50-60 हजार रूपये कैसे कमाए जा सकते है आदि के बारे में विस्तृत जानकारी दी। कॉलेज प्राचार्य डॉ. नरेश कुमार दुआ ने मुख्य अतिथि का पुष्प गुच्छ भेंट कर स्वागत किया और कहा कि कैरियर किसी विशेष लिंग तक सीमित नही है, आवश्यक योग्यताएं और कौशल प्राप्त करके कोई भी अपने सपनो को साकार कर सकता है। इस कार्यक्रम का संचालन प्लेसमैंट सेल की संयोजिका डॉ. पूनम अधलखा व Career Counseling and Guidance Cell की संयोजिका डॉ. चेतना के दिशा-निर्देशन में सम्पन्न हुआ। इस अवसर पर श्री हरीश चन्द्र सहित अन्य स्टाफ सदस्य भी उपस्थित रहे। इस कार्यक्रम में 58 विद्यार्थियों ने भाग लिया। कार्यक्रम के अन्त मे डॉ. चेतना ने धन्यवाद ज्ञापन प्रस्तुत किया।