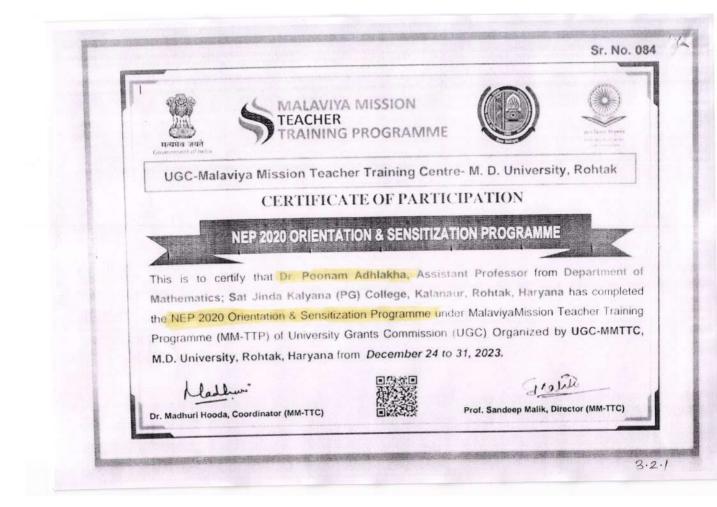

MALAVIYA MISSION TEACHER RAINING PROGRAMME MALAVIYA MISSION TEACHER TRAINING CENTRE (MMTTC) (Erstwhile UGC-Human Resource Development Centre) Guru Jambheshwar University of Science & Technology, Hisar-125001 (Haryana) UGC sponsored 8 Days Online "NEP Orientation & Sensitization Programme-VII" CERTIFICATE OF PARTICIPATION Sr. No: 285 This is to certify that Dr. Suman Nain, Assistant Professor, Geography, Sat Jinda Kalyana (PG) College, Kalanaur, Rohtak has participated in UGC sponsored 8 Days Online (Live Mode) "NEP Orientation & Sensitization Programme-VII" under Malaviya Mission Teacher Training Programme (MMTTP) organised by MMTTC, GJUS&T, Hisar w.e.f. 21-May-2024 to 30-May-2024. PROF. N. R. BISHNOI **PROF. VANDANA PUNIA PROF. SUNITA RANI** DIRECTOR COURSE COORDINATOR VICE-CHANCELLOR 3.2.1