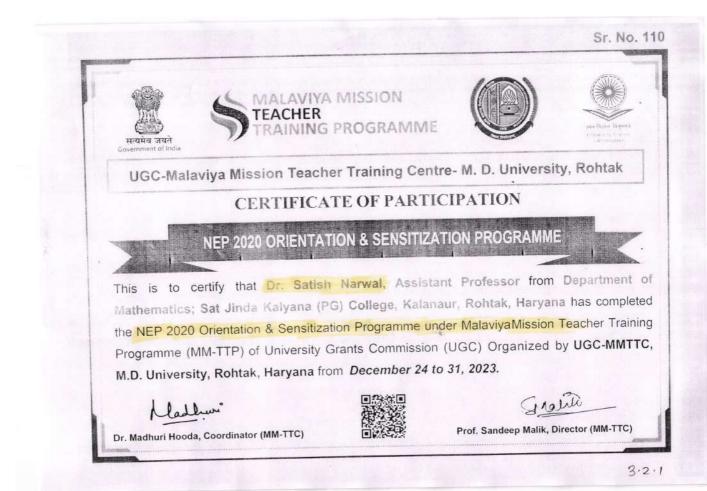

# Certificate of Participation

This is to certify that Dr. Satish Narwal, Assistant Professor from Sat Jinda Kalyana (PG) College, Kalanaur, participated in two weeks online Refresher Course in Mathematics/Statistics on the theme of "Mathematics in India: From Vedic Period to Modern Times" from 9 December 2023 to 22 December 2023 organized by UGC-Human Resource Development Centre, Bhagat Phool Singh Mahila Vishwavidyalaya, Khanpur Kalan (Sonipat) and has obtained the Grade A+

1-1 22/12/2023

dian

Dr. Sunil Sangwan Coordinator

Dr. Shafali Nagpal

fueleth.

Prof. Sudesh Chhikara Vice Chancellor

Director (As per UGC guidelines, the certificate is countable for API purpose under CAS)

2.2.1