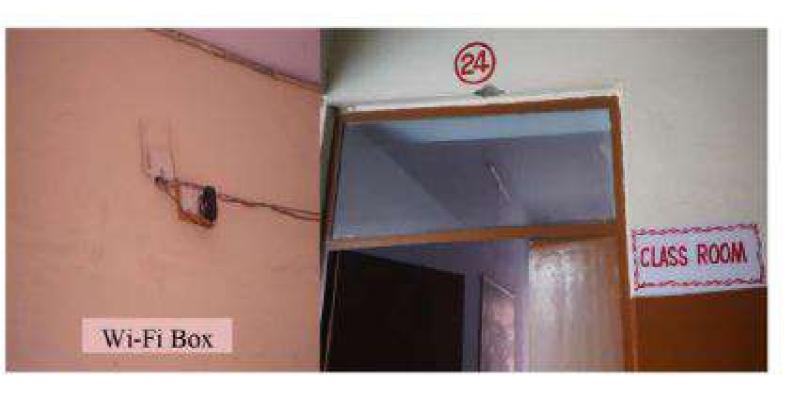

.45-2.30      |
| APGDCA     | 10.00      | C. Fund. (1-6) | C & Multi Media (1-6) | D.S. (1-6) Pr. | Comp. Org. (1-6) | Library   | D.S. (1-6) Th. |
| (1st Sem.) | A          | KC (Lab-II)    | KC (105)              | LB (Lab-II)    | VS (Lab-I)       |           | LB (24)        |
|            |            |                |                       | V 8.7 L        |                  |           |                |
| × 5        | - 5-       |                | ,                     | 179            |                  |           |                |

Note: No change is allowed without prior permission of the undersigned.

Dr.N.K.Dua Principal

Urmila Dalal Time - Table Incharge

# Sat Jinda Kalyana College, Kalanaur (Rohtak)



Smart Class Room

# Sat Jinda Kalyana College, Kalanaur (Rohtak)



ICT Enabled Class Rooms

# Sat Jinda Kalyana College, Kalanaur (Rohtak)



ICT Enabled Seminar Hall