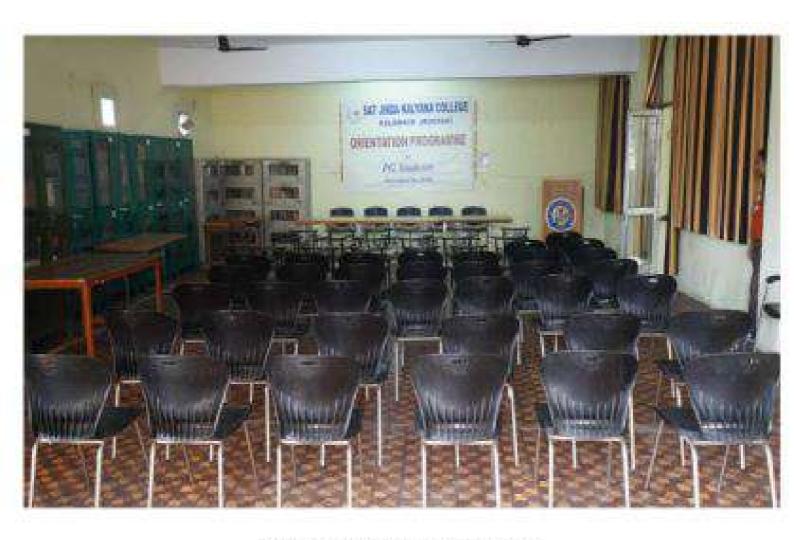

a (1-6) | D.S. (1-6) Pr. | Comp. Org. (1-6) | Library   | D.S. (1-6) Th. |
| (1st Sem.) | A          | KC (Lab-II)    | KC (105)              | LB (Lab-II)    | VS (Lab-I)       |           | LB (24)        |
|            |            |                |                       | V 8.7 L        |                  |           |                |
| × 5        | - 5-       |                | ,                     | 179            |                  |           |                |

Note: No change is allowed without prior permission of the undersigned.

Dr.N.K.Dua Principal

Urmila Dalal Time - Table Incharge

# Sat Jinda Kalyana College, Kalanaur (Rohtak)



Smart Class Room

# Sat Jinda Kalyana College, Kalanaur (Rohtak)



ICT Enabled Class Rooms

# Sat Jinda Kalyana College, Kalanaur (Rohtak)



ICT Enabled Seminar Hall