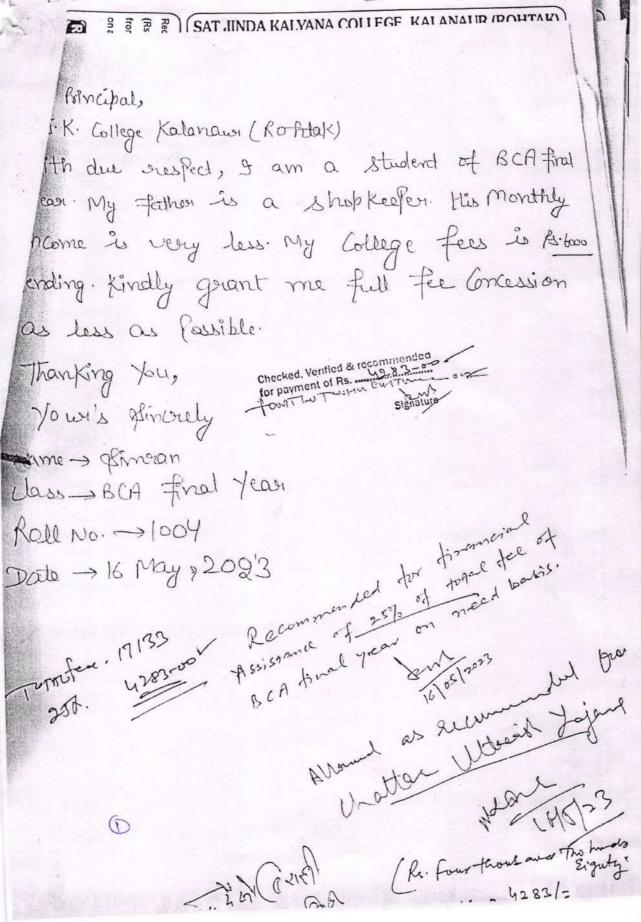

#### PAGE NO.

| PAGE NO                         | .3        |             |
|---------------------------------|-----------|-------------|
| YOUTH RED CROSS FUND            |           |             |
| EXPENDITURE HEAD                | AMOUNT    |             |
| TA/DA EXPS. A/C.                | 2240.00   |             |
| HEALTH CHECK UP CAMP EXPS. A/C. | 920.00    |             |
| FUNCTIONS & FESTIVALA/C.        | 600.00    |             |
| PAY & ALLOWANCES A/C.           | 6600.00   |             |
| TOTAL                           |           | 10360.00    |
| CHHATTER UTKARSH YOJNA          |           | 10200.00    |
| EXPENDITURE HEAD                | AMOUNT    |             |
| FINANCIAL HELP A/C.             | 32827.00  |             |
| TOTAL                           |           | 32827.00    |
| STUDENTS WELFARE FUND           |           | 32027.00    |
| EXPENDITURE HEAD                | AMOUNT    |             |
| PRIZES/AWARDS A/C.              | 7300.00   |             |
| TOTAL                           |           | 7300.00     |
| N.S.S. BOYS UNIT                |           | 7500.00     |
| EXPENDITURE HEAD                | AMOUNT    |             |
| OUT OF POCKET ALLOWANCE A/C     | 9096.00   |             |
| REFRESHMENT A/C                 | 2615.00   |             |
| NSS CAMP EXPS. A/C.             | 35000.00  |             |
| MISC. EXPS. A/C                 | 8052.00   |             |
| BANK CHARGES A/C.               | 96.17     |             |
| TOTAL :                         |           | 54859.17    |
| N.S.S. GIRLS UNIT               |           | 04000117    |
| EXPENDITURE HEAD                | AMOUNT    |             |
| OUT OF POCKET ALLOWANCE A/C     | 9096.00   |             |
| REFRESHMENT A/C                 | 3420.00   |             |
| NSS CAMP EXPS. A/C.             | 35000.00  |             |
| MISC. EXP. A/C.                 | 4892.00   |             |
| BANK CHARGES A/C.               | 2.36      |             |
| TOTAL =                         | 52410.36  | 52410.36    |
|                                 | G.TOTAL=  | 12307819.74 |
|                                 | G.I.OTAL- | 1430/019./4 |